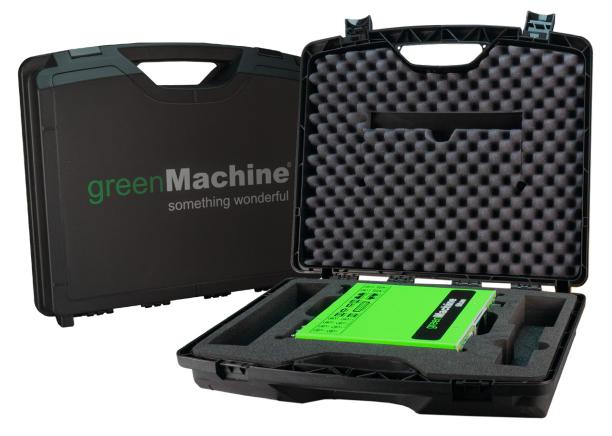

## Plastic Transport Case for greenMachine®

- Impact dampening ABS Case
- Various storage spaces for supplies
- Sturdy closing mechanisms

The transport case is perfect to keep your greenMachine®, cables and documents organized and in one place, while also protecting it from environmental influences.

With it's study design, our ABS Case is the ideal partner to transport your greenMachine® whenever it is not wired in a rack, standalone or any other system you can think of. The hard shell case protects your greenMachine® from most impacts in an average, busy work environment, while the inner foam coating prevents it from being scratched by cables, connectors or other equipment that can also be stored inside the case. The foam pocket inside the top lid of the case is ideal for storing quick reference guide, notes or any documentation.