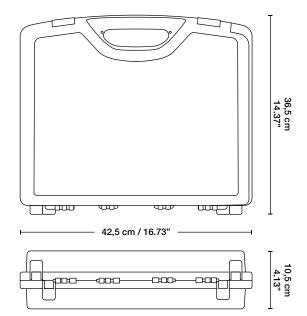

## **Technical Specifications**

| Physical | Size: 36.5cm x 42.5cm x 10.5cm (14.37" x 16.73" x 4.13")<br>Weight: 1.12kg (39.51oz) |
|----------|--------------------------------------------------------------------------------------|
| Model #  | GM HARDCASE (EAN: 4250479327573)                                                     |