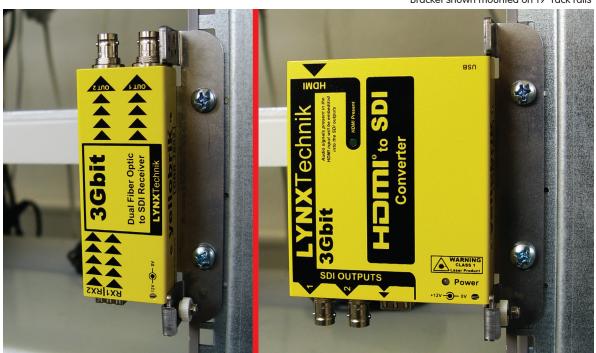

No tools are required for module installation and removal, this is accomplished using a nylon thumbscrew.

Bracket shown mounted on 19" rack rails

Specifications subject to change