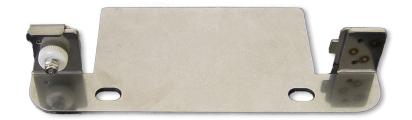

## **Module Mounting Bracket for Single Yellobrik**

- Robust metal mounting bracket
- Mount on any flat surface
- Ideal for mounting on 19" rack rails
- No tools needed for module installation

The RFR 1001 is a robust metal mounting solution for a single yellobrik. The bracket can accommodate the smaller and larger modules using the mounting slots provided in the yellobrik.

The bracket can be mounted on any flat surface using suitable screws or bolts (not supplied). The mounting holes are on 19" rack rail centers which makes it ideal for mounting yellobriks in the rear of equipment rack frames; keeping them secure and out of the way.

No tools are required for module installation and removal, this is accomplished using a nylon thumbscrew.

Bracket shown mounted on 19" rack rails

Specifications subject to change